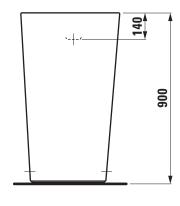

## Freestanding washbasin 81180.3

| TECHNICAL DA          | TA                                            |                                                                        |                                                   |
|-----------------------|-----------------------------------------------|------------------------------------------------------------------------|---------------------------------------------------|
| Order no.             | 81180.3                                       | Mounting acc. excl.                                                    | Charge 104 - ceramic-plated vertical cover,       |
| Certified to          | EN 31                                         | _                                                                      | order no. 89819.0                                 |
| Dimensions            | 525 x 400 mm                                  | _                                                                      | Charge 109 - valve without overflow always open   |
| Specification         | freestanding                                  | _                                                                      | with ceramic valve cover plate, order no. 89818.4 |
|                       | Charge 104 – 1 tap hole                       |                                                                        | Nickelled articulation, order no. WI891225903     |
| Special specification | Charge 109 – without tap hole                 | Colours                                                                | see colour table                                  |
| Weight                | 47,0 kg                                       | SPECIFICATION TEXT                                                     |                                                   |
| Accessories incl.     | Cover plate, order no. 87080.1                | Freestanding washbasin Laufen-PALOMBA COLLECTION, sanitary             |                                                   |
| Mounting acc. incl.   | Charge 104 – waste and overflow system,       | ceramic                                                                |                                                   |
|                       | order no. 89394.3                             | EN 31, dimensions 525 x 400 mm, asymmetric                             |                                                   |
|                       | chrome-plated cover, order no. 89194.9        | 1 tap hole, concealed waste and overflow system, chrome-plated cover,  |                                                   |
|                       | Charge 109 - valve without overflow always    | with integrated pedestal                                               |                                                   |
|                       | open, order no. 89543.9                       | Special feature: Surface refinement LCC (only white)                   |                                                   |
|                       | Device for fixing M10, order no. 89280.6      | Further options / accessories: without tap hole and with valve without |                                                   |
|                       | Installation set: waterinlet hose with valve, | overflow always open, bathtubs, furniture                              |                                                   |
|                       | siphon and extensible pipe D40,               | Order no. 81180.3                                                      |                                                   |
|                       | order no. 89406.4                             |                                                                        |                                                   |
|                       | Base mat, order no. 89780.4                   |                                                                        |                                                   |

## TECHNICAL DRAWINGS / S 1 : 20