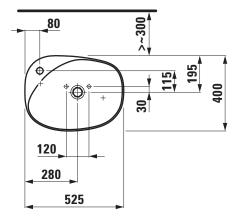

## Freestanding washbasin 81180.3

| TECHNICAL DA          | TA                                            |                                                                        |                                                   |
|-----------------------|-----------------------------------------------|------------------------------------------------------------------------|---------------------------------------------------|
| Order no.             | 81180.3                                       | Mounting acc. excl.                                                    | Charge 104 - ceramic-plated vertical cover,       |
| Certified to          | EN 31                                         | _                                                                      | order no. 89819.0                                 |
| Dimensions            | 525 x 400 mm                                  | _                                                                      | Charge 109 - valve without overflow always open   |
| Specification         | freestanding                                  | _                                                                      | with ceramic valve cover plate, order no. 89818.4 |
|                       | Charge 104 – 1 tap hole                       |                                                                        | Nickelled articulation, order no. WI891225903     |
| Special specification | Charge 109 – without tap hole                 | Colours                                                                | see colour table                                  |
| Weight                | 47,0 kg                                       | SPECIFICATION TEXT                                                     |                                                   |
| Accessories incl.     | Cover plate, order no. 87080.1                | Freestanding washbasin Laufen-PALOMBA COLLECTION, sanitary             |                                                   |
| Mounting acc. incl.   | Charge 104 – waste and overflow system,       | ceramic                                                                |                                                   |
|                       | order no. 89394.3                             | EN 31, dimensions 525 x 400 mm, asymmetric                             |                                                   |
|                       | chrome-plated cover, order no. 89194.9        | 1 tap hole, concealed waste and overflow system, chrome-plated cover,  |                                                   |
|                       | Charge 109 - valve without overflow always    | with integrated pedestal                                               |                                                   |
|                       | open, order no. 89543.9                       | Special feature: Surface refinement LCC (only white)                   |                                                   |
|                       | Device for fixing M10, order no. 89280.6      | Further options / accessories: without tap hole and with valve without |                                                   |
|                       | Installation set: waterinlet hose with valve, | overflow always open, bathtubs, furniture                              |                                                   |
|                       | siphon and extensible pipe D40,               | Order no. 81180.3                                                      |                                                   |
|                       | order no. 89406.4                             |                                                                        |                                                   |
|                       | Base mat, order no. 89780.4                   |                                                                        |                                                   |

## TECHNICAL DRAWINGS / S 1 : 20