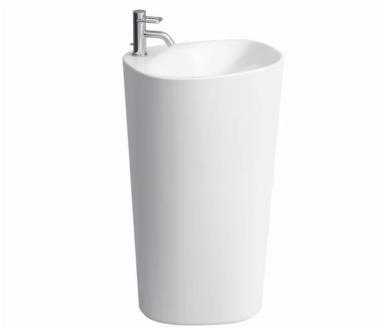

## Freestanding washbasin 81180.3

| TECHNICAL DA          | TA                                            |                                                                        |                                                   |
|-----------------------|-----------------------------------------------|------------------------------------------------------------------------|---------------------------------------------------|
| Order no.             | 81180.3                                       | Mounting acc. excl.                                                    | Charge 104 - ceramic-plated vertical cover,       |
| Certified to          | EN 31                                         | _                                                                      | order no. 89819.0                                 |
| Dimensions            | 525 x 400 mm                                  | _                                                                      | Charge 109 - valve without overflow always open   |
| Specification         | freestanding                                  | _                                                                      | with ceramic valve cover plate, order no. 89818.4 |
|                       | Charge 104 – 1 tap hole                       |                                                                        | Nickelled articulation, order no. WI891225903     |
| Special specification | Charge 109 – without tap hole                 | Colours                                                                | see colour table                                  |
| Weight                | 47,0 kg                                       | SPECIFICATION TEXT                                                     |                                                   |
| Accessories incl.     | Cover plate, order no. 87080.1                | Freestanding washbasin Laufen-PALOMBA COLLECTION, sanitary             |                                                   |
| Mounting acc. incl.   | Charge 104 – waste and overflow system,       | ceramic                                                                |                                                   |
|                       | order no. 89394.3                             | EN 31, dimensions 525 x 400 mm, asymmetric                             |                                                   |
|                       | chrome-plated cover, order no. 89194.9        | 1 tap hole, concealed waste and overflow system, chrome-plated cover,  |                                                   |
|                       | Charge 109 - valve without overflow always    | with integrated pedestal                                               |                                                   |
|                       | open, order no. 89543.9                       | Special feature: Surface refinement LCC (only white)                   |                                                   |
|                       | Device for fixing M10, order no. 89280.6      | Further options / accessories: without tap hole and with valve without |                                                   |
|                       | Installation set: waterinlet hose with valve, | overflow always open, bathtubs, furniture                              |                                                   |
|                       | siphon and extensible pipe D40,               | Order no. 81180.3                                                      |                                                   |
|                       | order no. 89406.4                             |                                                                        |                                                   |
|                       | Base mat, order no. 89780.4                   |                                                                        |                                                   |