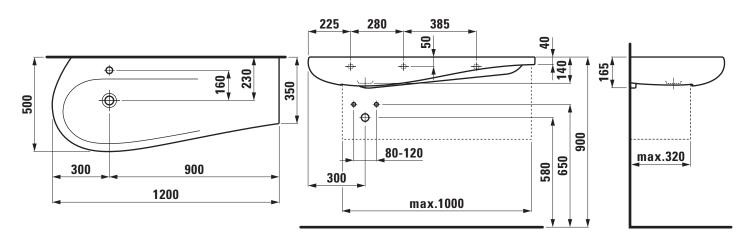

## Countertop basin, shelf right 81497.3

| TECHNIC |  |
|---------|--|
|         |  |

| Order no.             | 81497.3                                      |  |
|-----------------------|----------------------------------------------|--|
| Certified to          | EN 31                                        |  |
| Dimensions            | 1200 x 500/350 mm                            |  |
| Inside dimensions     |                                              |  |
| of the basin          | ca. 690 x 330 mm                             |  |
| Specification         | Charge 104 – 1 tap hole                      |  |
| Special specification | Charge 109 – without tap hole                |  |
| Weight                | 28,0 kg                                      |  |
| Mounting acc. incl.   | Charge 104 – waste and overflow system,      |  |
|                       | order no. 89394.3                            |  |
|                       | ceramic valve cover plate, order no. 89819.0 |  |
|                       | Charge 109 - valve without overflow always   |  |
|                       | open, with ceramic valve cover plate,        |  |
|                       | order no. 89818.4                            |  |
|                       |                                              |  |

## TECHNICAL DRAWINGS / S 1 : 20