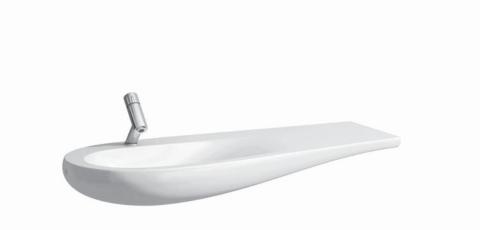

## Countertop basin, shelf right 81497.3

| TECHNIC |  |
|---------|--|
|         |  |

| Order no.             | 81497.3                                      |  |
|-----------------------|----------------------------------------------|--|
| Certified to          | EN 31                                        |  |
| Dimensions            | 1200 x 500/350 mm                            |  |
| Inside dimensions     |                                              |  |
| of the basin          | ca. 690 x 330 mm                             |  |
| Specification         | Charge 104 – 1 tap hole                      |  |
| Special specification | Charge 109 – without tap hole                |  |
| Weight                | 28,0 kg                                      |  |
| Mounting acc. incl.   | Charge 104 – waste and overflow system,      |  |
|                       | order no. 89394.3                            |  |
|                       | ceramic valve cover plate, order no. 89819.0 |  |
|                       | Charge 109 - valve without overflow always   |  |
|                       | open, with ceramic valve cover plate,        |  |
|                       | order no. 89818.4                            |  |
|                       |                                              |  |