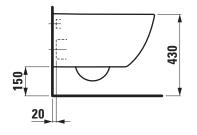

## TECHNICAL DRAWINGS / S 1 : 20

## SPECIFICATION TEXT

PALOMBA COLLECTION Wallhung WC Pack rimless, washdown, with seat and cover with lowering system Wallhung WC rimless: sanitary ceramic, washdown, for concealed cistern, EN 977, EN 33, 5/3-I-flush, dimension ceramic 360 x 540 x 348 mm, concealed trap, concealed fixation Special feature: rimless, concealed surfaces directing water are fully glazed throughout, vacuum checked WC seat and cover: Duroplast, removable, with hollow space fixation, with automatic lowering system Order no. 86680.0