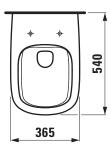

## TECHNICAL DRAWINGS / S 1 : 20

## SPECIFICATION TEXT

PALOMBA COLLECTION Wallhung WC Pack rimless, washdown, with seat and cover with lowering system Wallhung WC rimless: sanitary ceramic, washdown, for concealed cistern, EN 977, EN 33, 5/3-I-flush, dimension ceramic 360 x 540 x 348 mm, concealed trap, concealed fixation Special feature: rimless, concealed surfaces directing water are fully glazed throughout, vacuum checked WC seat and cover: Duroplast, removable, with hollow space fixation, with automatic lowering system Order no. 86680.0