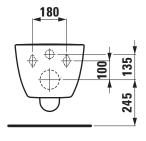

## TECHNICAL DRAWINGS / S 1 : 20

## SPECIFICATION TEXT

PALOMBA COLLECTION Wallhung WC Pack rimless, washdown, with seat and cover with lowering system Wallhung WC rimless: sanitary ceramic, washdown, for concealed cistern, EN 977, EN 33, 5/3-I-flush, dimension ceramic 360 x 540 x 348 mm, concealed trap, concealed fixation Special feature: rimless, concealed surfaces directing water are fully glazed throughout, vacuum checked WC seat and cover: Duroplast, removable, with hollow space fixation, with automatic lowering system Order no. 86680.0