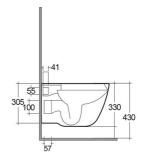

## **Technical specifications**

| Dimensions:         | 520 x 365 mm |
|---------------------|--------------|
| Weight:             | 22 Kg        |
| Color:              | Alpine White |
| Trap type:          | P Trap       |
| Trapway type:       | Concealed    |
| Seat cover options: | Urea         |
| Bowl shape:         | Square       |
| Soft close:         | yes          |
| Flush Type:         | Dual Flush   |
| Suites:             | RAK-ONE      |

## Code Name

EL13AWHA ONE WATER CLOSET RIMLESS WALL HUNG W/HIDDEN FIXATIONS 52CM

Dimensions: All dimensions in mm. Tolerance of vitreous china & fireclay items:  $\pm$  5% for below 200mm and  $\pm$  3% for above 200mm; for all other items tolerance  $\pm$  1%. Note: Due to a continuing development program to improve design and performance, the manufacturer reserves all rights to vary specifications without prior information. Please note accessories are for photographic use only.