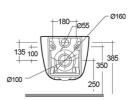

## **Technical specifications**

| Dimensions:         | 520 x 365 mm |
|---------------------|--------------|
| Weight:             | 22 Kg        |
| Color:              | Alpine White |
| Trap type:          | P Trap       |
| Trapway type:       | Concealed    |
| Seat cover options: | Urea         |
| Bowl shape:         | Square       |
| Soft close:         | yes          |
| Flush Type:         | Dual Flush   |
| Suites:             | RAK-ONE      |

## Code Name

EL13AWHA ONE WATER CLOSET RIMLESS WALL HUNG W/HIDDEN FIXATIONS 52CM

Dimensions: All dimensions in mm. Tolerance of vitreous china & fireclay items:  $\pm$  5% for below 200mm and  $\pm$  3% for above 200mm; for all other items tolerance  $\pm$  1%. Note: Due to a continuing development program to improve design and performance, the manufacturer reserves all rights to vary specifications without prior information. Please note accessories are for photographic use only.