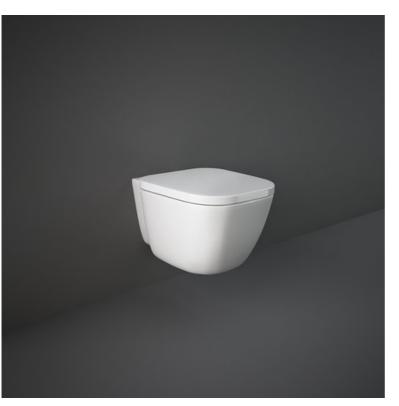

## **RAK-ONE W/HIDDEN FIXATIONS**

## Wall Hung | Water Closet

CERAMICS

## Code Name

EL13AWHA ONE WATER CLOSET RIMLESS WALL HUNG W/HIDDEN FIXATIONS 52CM

Dimensions: All dimensions in mm. Tolerance of vitreous china & fireclay items:  $\pm$  5% for below 200mm and  $\pm$  3% for above 200mm; for all other items tolerance  $\pm$  1%. Note: Due to a continuing development program to improve design and performance, the manufacturer reserves all rights to vary specifications without prior information. Please note accessories are for photographic use only.