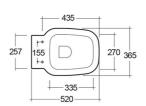

## **Technical specifications**

| Dimensions:         | 520 x 365 mm |
|---------------------|--------------|
| Weight:             | 22 Kg        |
| Color:              | Alpine White |
| Trap type:          | P Trap       |
| Trapway type:       | Concealed    |
| Seat cover options: | Urea         |
| Bowl shape:         | Square       |
| Soft close:         | yes          |
| Flush Type:         | Dual Flush   |
| Suites:             | RAK-ONE      |

## Code Name

EL13AWHA ONE WATER CLOSET RIMLESS WALL HUNG W/HIDDEN FIXATIONS 52CM

Dimensions: All dimensions in mm. Tolerance of vitreous china & fireclay items:  $\pm$  5% for below 200mm and  $\pm$  3% for above 200mm; for all other items tolerance  $\pm$  1%. Note: Due to a continuing development program to improve design and performance, the manufacturer reserves all rights to vary specifications without prior information. Please note accessories are for photographic use only.