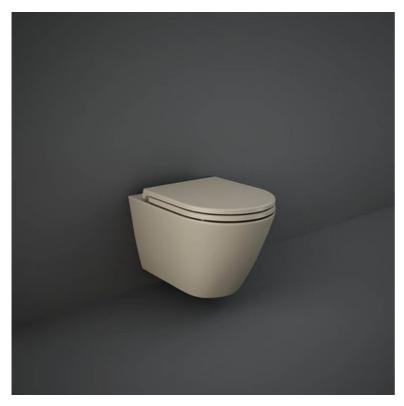

## **RAK-FEELING - RST23514A - MATT CAPPUCCINO**

## Wall Hung | Water Closet

## **Technical specifications**

| Dimensions:         | 520 x 360 mm              |
|---------------------|---------------------------|
| Weight:             | 24 Kg                     |
| Color:              | MATT CAPPUCCINO - 514     |
| Trap type:          | P Trap                    |
| Trapway type:       | Concealed                 |
| Seat cover options: | Urea                      |
| Bowl shape:         | Compact Oval              |
| Soft close:         | yes                       |
| Flush Type:         | Dual Flush                |
| Suites:             | RAK-FEELING WC'S & BIDETS |