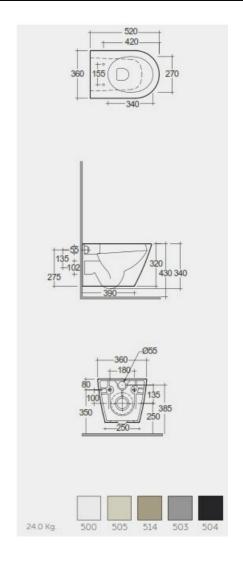

## **Technical specifications**

| Dimensions:         | 520 x 360 mm              |
|---------------------|---------------------------|
| Weight:             | 24 Kg                     |
| Color:              | MATT CAPPUCCINO - 514     |
| Trap type:          | P Trap                    |
| Trapway type:       | Concealed                 |
| Seat cover options: | Urea                      |
| Bowl shape:         | Compact Oval              |
| Soft close:         | yes                       |
| Flush Type:         | Dual Flush                |
| Suites:             | RAK-FEELING WC'S & BIDETS |

Dimensions: All dimensions in mm. Tolerance of vitreous china & fireclay items:  $\pm$  5% for below 200mm and  $\pm$  3% for above 200mm; for all other items tolerance  $\pm$  1%. Note: Due to a continuing development program to improve design and performance, the manufacturer reserves all rights to vary specifications without prior information. Please note accessories are for photographic use only.