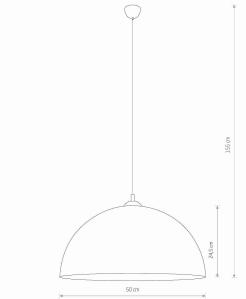

## **CATALOGUE CARD**

| LUMINAIRE MODEL         | HEMISPHERE SUPER L<br>10297 | CATALOGUE GROUP<br>COUNTRY OF ORIGIN | —<br>MADE IN POLAND |
|-------------------------|-----------------------------|--------------------------------------|---------------------|
| LIGHT SOURCE            |                             |                                      |                     |
| LIGHT SOURCES TYPE      | Replaceable                 |                                      |                     |
| MAXIMUM WATTAGE         | 8W                          |                                      | •                   |
| LAMP INCLUDES SOURCE (  | -                           |                                      |                     |
| NUMBER OF LIGHT SOURC   |                             |                                      |                     |
| IP                      | IP20                        |                                      |                     |
| PACKAGE DIMENSIONS      | 50.4cm/50cm/28.7cm          |                                      |                     |
| NET/GROSS WEIGHT        | 3.6kg/4.42kg                |                                      |                     |
| ASSEMBLY METHOD         | Direct assembly             |                                      |                     |
| LEADING/SUPPLEMENTARY   | COLOR Satine Copper         |                                      |                     |
| MATERIALS               | Painted steel,Braided cable |                                      |                     |
| STYLE                   | Modern                      |                                      |                     |
| ELECTRICAL SECURITY CLA | ASS I                       |                                      |                     |
| POWER SUPPLY            | ~220-230V/50/60Hz           | DIMENSIONS                           |                     |
|                         |                             |                                      |                     |