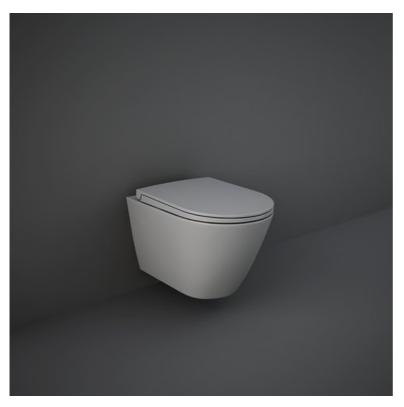

## **RAK-FEELING - RST23503A - MATT GREY**

## Wall Hung | Water Closet

## **Technical specifications**

| Dimensions:         | 520 x 360 mm              |
|---------------------|---------------------------|
| Weight:             | 24 Kg                     |
| Color:              | MATT GREY - 503           |
| Trap type:          | P Trap                    |
| Trapway type:       | Concealed                 |
| Seat cover options: | Urea                      |
| Bowl shape:         | Compact Oval              |
| Suites:             | RAK-FEELING WC'S & BIDETS |