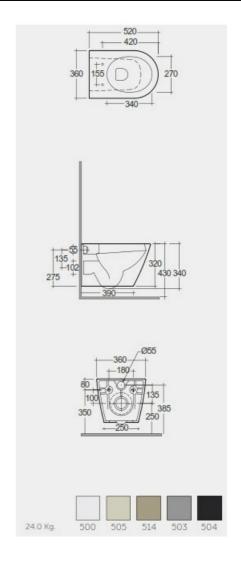

## **Technical specifications**

| Dimensions:         | 520 x 360 mm              |
|---------------------|---------------------------|
| Weight:             | 24 Kg                     |
| Color:              | MATT GREY - 503           |
| Trap type:          | P Trap                    |
| Trapway type:       | Concealed                 |
| Seat cover options: | Urea                      |
| Bowl shape:         | Compact Oval              |
| Suites:             | RAK-FEELING WC'S & BIDETS |

Dimensions: All dimensions in mm tolerance ±5% for below 200mm and ±3% for above 200mm.

Note: Due to a continuing development programme to improve design and performance, the manufacturer reserves all rights to vary specifications without prior information.