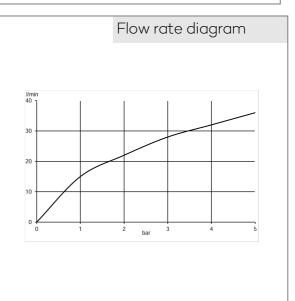

concealed 4-hole bath/ shower mixer two handle mixer extractable hand shower 4-hole tiles deck mounted installation Wing handle metal Aerator, S-Pointer M24 ceramic headparts 90° flow rate at 3 bar 27 l/ min. Hand shower hoses M15 x 1500 mm flexible pressure supply hoses G 1/2 x 1/2 x 400 mm