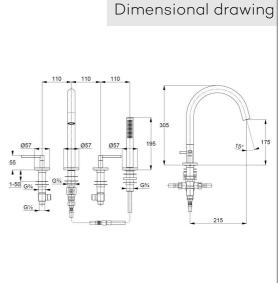

concealed 4-hole bath/ shower mixer two handle mixer extractable hand shower 4-hole tiles deck mounted installation Wing handle metal Aerator, S-Pointer M24 ceramic headparts 90° flow rate at 3 bar 27 l/ min. Hand shower hoses M15 x 1500 mm flexible pressure supply hoses G 1/2 x 1/2 x 400 mm