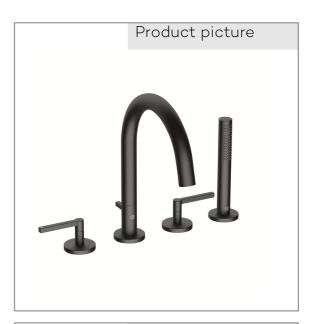

KLUDI NOVA FONTE concealed 4-hole bath/ shower mixer DN 15 Style: Puristic

Ref.: 204253915

Finishes: 39 black matt finished

Product description Manufacturer KLUDI GmbH & Co. KG Typ: KLUDI NOVA FONTE concealed 4-hole bath/ shower mixer Ref.: 204253915

concealed 4-hole bath/ shower mixer two handle mixer extractable hand shower 4-hole tiles deck mounted installation Wing handle metal Aerator, S-Pointer M24 ceramic headparts 90° flow rate at 3 bar 27 l/ min. Hand shower hoses M15 x 1500 mm flexible pressure supply hoses G 1/2 x 1/2 x 400 mm