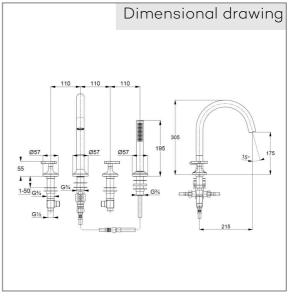

concealed 4-hole bath/ shower mixer
two handle mixer
extractable hand shower
4-hole tiles deck mounted installation
Wing handle metal
Aerator, S-Pointer M24
ceramic headparts 90°
flow rate at 3 bar 27 l/ min.
Hand shower hoses M15 x 1500 mm
flexible pressure supply hoses G 1/2 x 1/2 x 400 mm