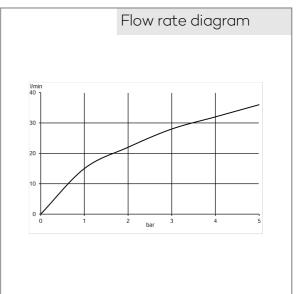

concealed 4-hole bath/ shower mixer
two handle mixer
extractable hand shower
4-hole tiles deck mounted installation
Wing handle metal
Aerator, S-Pointer M24
ceramic headparts 90°
flow rate at 3 bar 27 l/ min.
Hand shower hoses M15 x 1500 mm
flexible pressure supply hoses G 1/2 x 1/2 x 400 mm