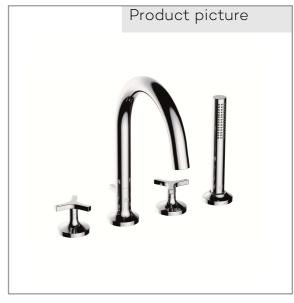

## Technical Data

KLUDI NOVA FONTE concealed 4-hole bath/ shower mixer DN 15 Style: Decó

Ref.:

204250539

Finishes: 05 chrom

Product description
Manufacturer KLUDI GmbH & Co. KG
Typ: KLUDI NOVA FONTE
concealed 4-hole bath/ shower mixer
Ref.: 204250539

concealed 4-hole bath/ shower mixer
two handle mixer
extractable hand shower
4-hole tiles deck mounted installation
Wing handle metal
Aerator, S-Pointer M24
ceramic headparts 90°
flow rate at 3 bar 27 l/ min.
Hand shower hoses M15 x 1500 mm
flexible pressure supply hoses G 1/2 x 1/2 x 400 mm