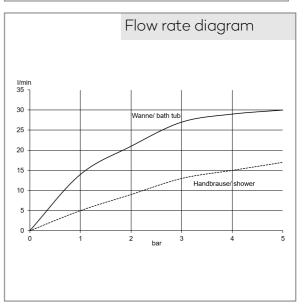

bath and shower mixer
two handle mixer
trim set without pre-installation set
pre installation set KLUDI FLEXX.BOXX Art. Nr. 88088
floor standing for free standing bath tubs
with shower holder
automatic diverter: shower/ bath
Wing handle metal
Aerator, S-Pointer M24
protected against back flow
shower outlet 1/2 inch
flow rate at 3 bar= 27 l/ min.
fixed spout
hand shower and shower hose 1250 mm