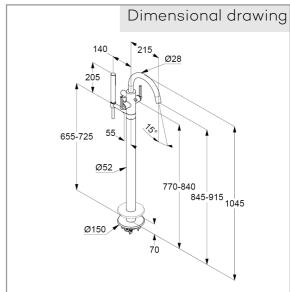

bath and shower mixer
two handle mixer
trim set without pre-installation set
pre installation set KLUDI FLEXX.BOXX Art. Nr. 88088
floor standing for free standing bath tubs
with shower holder
automatic diverter: shower/ bath
Wing handle metal
Aerator, S-Pointer M24
protected against back flow
shower outlet 1/2 inch
flow rate at 3 bar= 27 l/ min.
fixed spout
hand shower and shower hose 1250 mm

hand shower 1 S 1 spray pattern Volumen with cleaning system sieve seal

Shower hose plastic coated with conical nuts anti twist G 1/2 x G 1/2 x 1250 mm