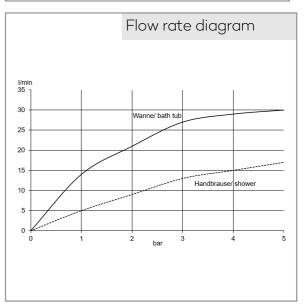

Ref.: 205900515

bath and shower mixer
two handle mixer
trim set without pre-installation set
pre installation set KLUDI FLEXX.BOXX Art. Nr. 88088
floor standing for free standing bath tubs
with shower holder
automatic diverter: shower/ bath
Wing handle metal
Aerator, S-Pointer M24
protected against back flow
shower outlet 1/2 inch
flow rate at 3 bar= 27 l/ min.
fixed spout
hand shower and shower hose 1250 mm