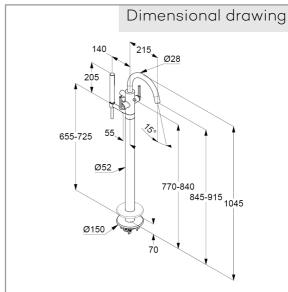

Ref.: 205900515

bath and shower mixer
two handle mixer
trim set without pre-installation set
pre installation set KLUDI FLEXX.BOXX Art. Nr. 88088
floor standing for free standing bath tubs
with shower holder
automatic diverter: shower/ bath
Wing handle metal
Aerator, S-Pointer M24
protected against back flow
shower outlet 1/2 inch
flow rate at 3 bar= 27 l/ min.
fixed spout
hand shower and shower hose 1250 mm

hand shower 1 S 1 spray pattern Volumen with cleaning system sieve seal

Shower hose plastic coated with conical nuts anti twist G 1/2 x G 1/2 x 1250 mm